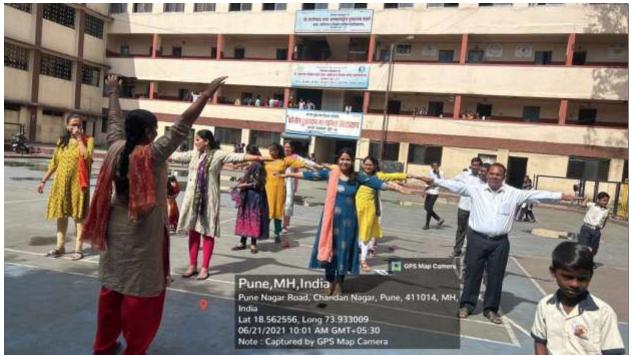

# YOGA AND MEDITATION DEPARTMENT OF NSS

The Department of NSS organized a Yoga Session on 21 june 2021 in L.T.D Pathare College. Prof. Daklia A.A, as the main training instructor shared his motivational thought on the benefits of Yoga. All the teachers and Students participated with full interest, enthusiasm and eagerness.

The session begain with warming up and stretching followed by a series of Padmasanas, Sukhasana, Tadasana, Bhujangasana and ending with Shavasana. Then it further followed the Cooling Down session and Meditation at the end.

Principal

Vikas Pretisinan's

Late T. D. Pathere Arts. Commerce
& Science Sr College
Chandan Nagar, Pune 14

Prof. Dakliya A.A. on the occasion of Yoga day

Students doing Yoga in the college

Students doing Yoga in the college

Students doing Yoga in the college

Yoga day observed in the college

Faculty members on occasion of Yoga day in the college

Faculty members on occasion of Yoga day in the college

Faculty members on occasion of Yoga day in the college