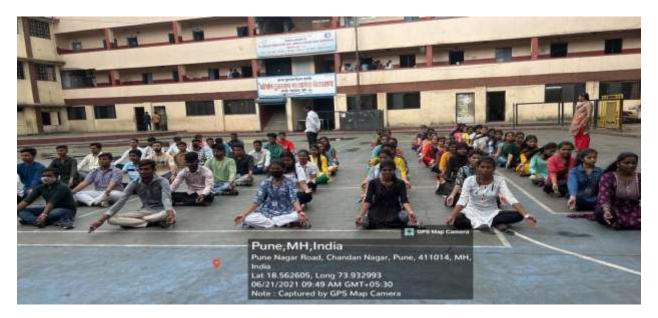

The session begain with warming up and stretching followed by a series of Padmasanas, Sukhasana, Tadasana, Bhujangasana and ending with Shavasana. Then it further followed the Cooling Down session and Meditation at the end.

Principal

Vikas Pretisinan's

Late T. D. Pathere Arts. Commerce
& Science Sr College
Chandan Nagar, Pune 14

Prof. Dakliya A.A. on the occasion of Yoga day

Students doing Yoga in the college

Students doing Yoga in the college

Students doing Yoga in the college

Yoga day observed in the college

Faculty members on occasion of Yoga day in the college

Faculty members on occasion of Yoga day in the college

Faculty members on occasion of Yoga day in the college