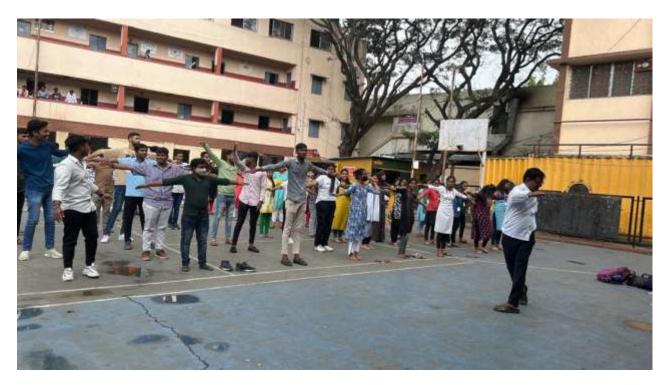

# YOGA AND MEDITATION DEPARTMENT OF NSS

The Department of NSS organized a Yoga Session on 21 june 2021 in L.T.D Pathare College. Prof. Daklia A.A, as the main training instructor shared his motivational thought on the benefits of Yoga. All the teachers and Students participated with full interest, enthusiasm and eagerness.

The session begain with warming up and stretching followed by a series of Padmasanas, Sukhasana, Tadasana, Bhujangasana and ending with Shavasana. Then it further followed the Cooling Down session and Meditation at the end.

Principal

Vikas Pretisinan's

Late T. D. Pathere Arts. Commerce
& Science Sr College
Chandan Nagar, Pune 14

Prof. Dakliya A.A. on the occasion of Yoga day

Students doing Yoga in the college

Students doing Yoga in the college

Students doing Yoga in the college

Yoga day observed in the college

Faculty members on occasion of Yoga day in the college

Faculty members on occasion of Yoga day in the college

Faculty members on occasion of Yoga day in the college