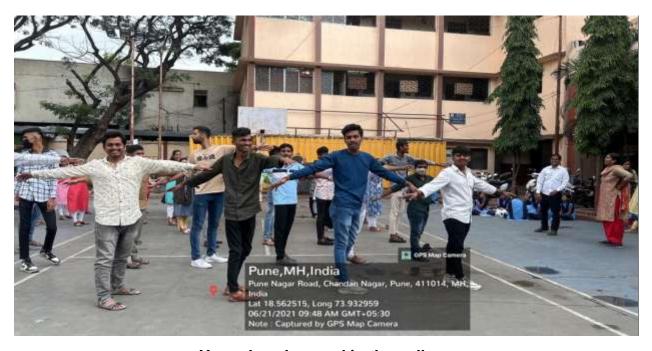

# YOGA AND MEDITATION DEPARTMENT OF NSS

The Department of NSS organized a Yoga Session on 21 june 2021 in L.T.D Pathare College. Prof. Daklia A.A, as the main training instructor shared his motivational thought on the benefits of Yoga. All the teachers and Students participated with full interest, enthusiasm and eagerness.

The session begain with warming up and stretching followed by a series of Padmasanas, Sukhasana, Tadasana, Bhujangasana and ending with Shavasana. Then it further followed the Cooling Down session and Meditation at the end.

Principal

Vikas Pretisinan's

Late T. D. Pathere Arts. Commerce
& Science Sr College
Chandan Nagar, Pune 14

Prof. Dakliya A.A. on the occasion of Yoga day

Students doing Yoga in the college

Students doing Yoga in the college

Students doing Yoga in the college

Yoga day observed in the college

Faculty members on occasion of Yoga day in the college

Faculty members on occasion of Yoga day in the college

Faculty members on occasion of Yoga day in the college