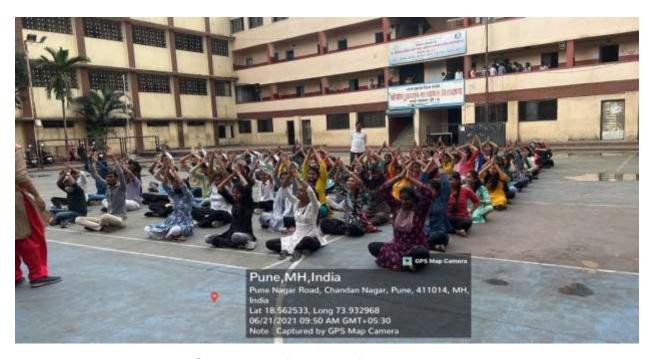

The session begain with warming up and stretching followed by a series of Padmasanas, Sukhasana, Tadasana, Bhujangasana and ending with Shavasana. Then it further followed the Cooling Down session and Meditation at the end.

Principal

Vikas Pretisinan's

Late T. D. Pathere Arts. Commerce
& Science Sr College
Chandan Nagar, Pune 14

Prof. Dakliya A.A. on the occasion of Yoga day

Students doing Yoga in the college

Students doing Yoga in the college

Students doing Yoga in the college

Yoga day observed in the college

Faculty members on occasion of Yoga day in the college

Faculty members on occasion of Yoga day in the college

Faculty members on occasion of Yoga day in the college