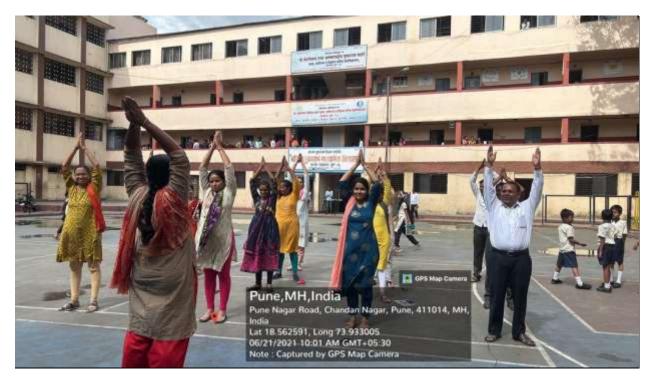

# YOGA AND MEDITATION DEPARTMENT OF NSS

The Department of NSS organized a Yoga Session on 21 june 2021 in L.T.D Pathare College. Prof. Daklia A.A, as the main training instructor shared his motivational thought on the benefits of Yoga. All the teachers and Students participated with full interest, enthusiasm and eagerness.

The session begain with warming up and stretching followed by a series of Padmasanas, Sukhasana, Tadasana, Bhujangasana and ending with Shavasana. Then it further followed the Cooling Down session and Meditation at the end.

Principal

Vikas Pretisinan's

Late T. D. Pathere Arts. Commerce
& Science Sr College
Chandan Nagar, Pune 14

Prof. Dakliya A.A. on the occasion of Yoga day

Students doing Yoga in the college

Students doing Yoga in the college

Students doing Yoga in the college

Yoga day observed in the college

Faculty members on occasion of Yoga day in the college

Faculty members on occasion of Yoga day in the college

Faculty members on occasion of Yoga day in the college