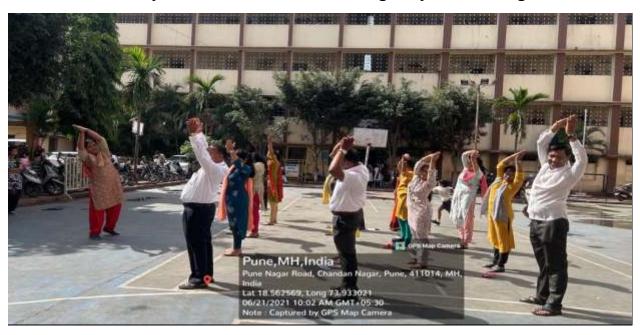

# YOGA AND MEDITATION DEPARTMENT OF NSS

The Department of NSS organized a Yoga Session on 21 june 2021 in L.T.D Pathare College. Prof. Daklia A.A, as the main training instructor shared his motivational thought on the benefits of Yoga. All the teachers and Students participated with full interest, enthusiasm and eagerness.

The session begain with warming up and stretching followed by a series of Padmasanas, Sukhasana, Tadasana, Bhujangasana and ending with Shavasana. Then it further followed the Cooling Down session and Meditation at the end.

Principal

Vikas Pretisinan's

Late T. D. Pathere Arts. Commerce
& Science Sr College
Chandan Nagar, Pune 14

Prof. Dakliya A.A. on the occasion of Yoga day

Students doing Yoga in the college

Students doing Yoga in the college

Students doing Yoga in the college

Yoga day observed in the college

Faculty members on occasion of Yoga day in the college

Faculty members on occasion of Yoga day in the college

Faculty members on occasion of Yoga day in the college