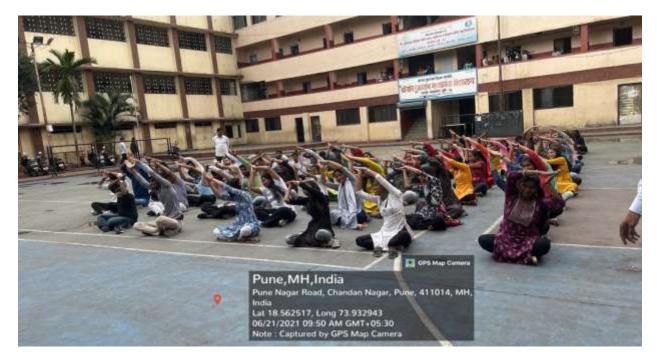

The session begain with warming up and stretching followed by a series of Padmasanas, Sukhasana, Tadasana, Bhujangasana and ending with Shavasana. Then it further followed the Cooling Down session and Meditation at the end.

Principal

Vikas Pretisinan's

Late T. D. Pathere Arts. Commerce
& Science Sr College
Chandan Nagar, Pune 14

Prof. Dakliya A.A. on the occasion of Yoga day

Students doing Yoga in the college

Students doing Yoga in the college

Students doing Yoga in the college

Yoga day observed in the college

Faculty members on occasion of Yoga day in the college

Faculty members on occasion of Yoga day in the college

Faculty members on occasion of Yoga day in the college